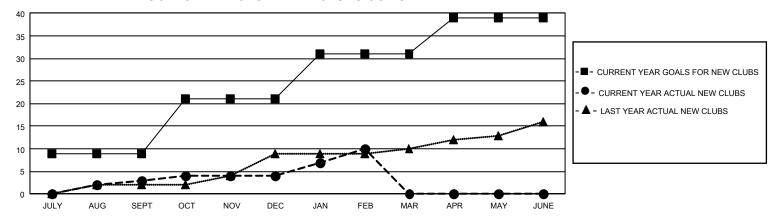

## GMT Constitutional Area 1, Group M

REPORT DOES NOT INCLUDE CLUBS IN UNDISTRICTED AREAS.

| Clubs                 |               |           |               | Members               |                           |                         |                                                    |
|-----------------------|---------------|-----------|---------------|-----------------------|---------------------------|-------------------------|----------------------------------------------------|
| RESULTS FOR 2021-2022 |               |           |               | RESULTS FOR 2021-2022 |                           |                         |                                                    |
| QUARTER               | NEW CLUB GOAL | NEW CLUBS | DROPPED CLUBS | QUARTER M             | MEMBER GROWTH NET<br>GOAL | MEMBER GROWTH<br>ACTUAL | DROPPED MEMBERS<br>ACTUAL (including<br>transfers) |
| JULY/AUG/SEPT         | 27            | 3         | 11            | JULY/AUG/SEP          | T 306                     | 673                     | 704                                                |
| OCT/NOV/DEC           | 36            | 1         | 12            | OCT/NOV/DEC           | 335                       | 621                     | 776                                                |
| JAN/FEB/MAR           | 30            | 6         | 1             | JAN/FEB/MAR           | 292                       | 528                     | 407                                                |
| APR/MAY/JUNE          | 24            | 0         | 0             | APR/MAY/JUNE          | 307                       | 0                       | 0                                                  |

## GOALS AND ACTUAL NEW CLUBS CUMULATIVE