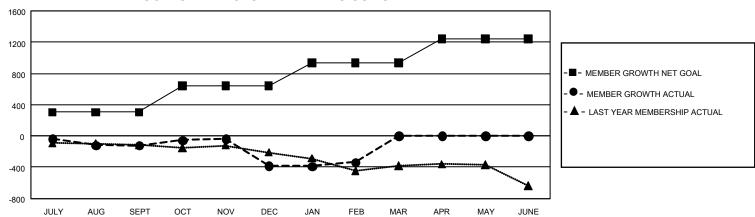

## GMT Constitutional Area 1, Group M

REPORT DOES NOT INCLUDE CLUBS IN UNDISTRICTED AREAS.

| Clubs                 |               |           |               | Members               |                           |                         |                                                    |
|-----------------------|---------------|-----------|---------------|-----------------------|---------------------------|-------------------------|----------------------------------------------------|
| RESULTS FOR 2021-2022 |               |           |               | RESULTS FOR 2021-2022 |                           |                         |                                                    |
| QUARTER               | NEW CLUB GOAL | NEW CLUBS | DROPPED CLUBS | QUARTER M             | MEMBER GROWTH NET<br>GOAL | MEMBER GROWTH<br>ACTUAL | DROPPED MEMBERS<br>ACTUAL (including<br>transfers) |
| JULY/AUG/SEPT         | 27            | 3         | 11            | JULY/AUG/SEP          | T 306                     | 673                     | 704                                                |
| OCT/NOV/DEC           | 36            | 1         | 12            | OCT/NOV/DEC           | 335                       | 621                     | 776                                                |
| JAN/FEB/MAR           | 30            | 6         | 1             | JAN/FEB/MAR           | 292                       | 528                     | 407                                                |
| APR/MAY/JUNE          | 24            | 0         | 0             | APR/MAY/JUNE          | 307                       | 0                       | 0                                                  |

## GOALS AND ACTUAL MEMBERS CUMULATIVE

| DROPPED CLUBS: 24       |              | 396 CLUBS OF 816 ADDED 1<br>OR MORE NEW MEMBERS | GENDER DISTRIBUTION                 |                 |  |
|-------------------------|--------------|-------------------------------------------------|-------------------------------------|-----------------|--|
|                         |              |                                                 | MALE                                | 10,658 (61.94%) |  |
|                         |              |                                                 | FEMALE                              | 6,550 (38.06%)  |  |
| DROPPED MEMBERS         |              |                                                 | NON BINARY                          | 0 (0.00%)       |  |
| DECEASED                | 254          |                                                 | PREFER NOT TO ANSWER                | 0 (0.00%)       |  |
| CLUB CANCELLED<br>OTHER | 294<br>1,339 | CLICK HERE FOR                                  | TOTAL FAMILY UNIT MEMBERS           | 3,659           |  |
| TOTAL                   | 1,887        | CUMULATIVE MEMBERSHIP DATA                      | FAMILY MEMBERS PAYING HALF DUES 1,8 |                 |  |